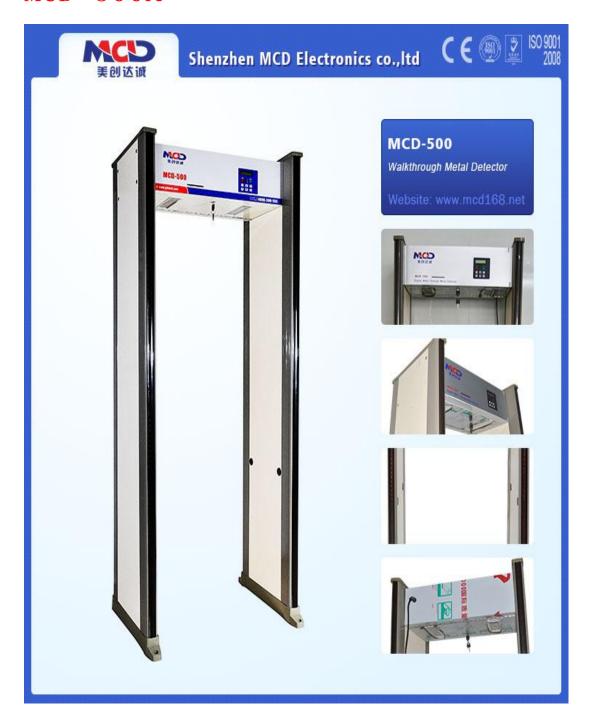

### MCD-500A

#### **Product Introduction:**

MCD-500A metal detector is a type security door for export, which is made of imported fire board material, has the advantages of light weight and waterproof. The door is of body height and with both sides column aluminum alloy alarm indicators. With electromagnetic fields, metal items can be detected put carried by human when pass through the alarm device, items like various control tools, weapons, metal products, electronic products and other metal articles, etc.

#### **Product Functions:**

- 1.Six interlaced detection regions of the same high with the body and combining LED alarm light on column, displaying the area of metal detected accurately
- 2. Single Line LCD screen panels, with function of remote controller operate
- 3.6+2 exploration area; six independent exploration area, a whole exploration area more accurate detection
- 4.Two column alarm region:displaying the place of objective with built- in ultra-high LED panels
- 5. Sensitivity of every area can be adjusted independently from 0-99, getting rid of interference of scheduled metal
- 6.Strong anti-interference:Digital and analog circuit design to prevent wrong alarm
- 7.Password protection function:just allowing authorized personnel to operate equipment in order to insure security
- 8. Counting statistics features: intelligent traffic and police counter statistics function, calculated through the volume and frequency of alarm