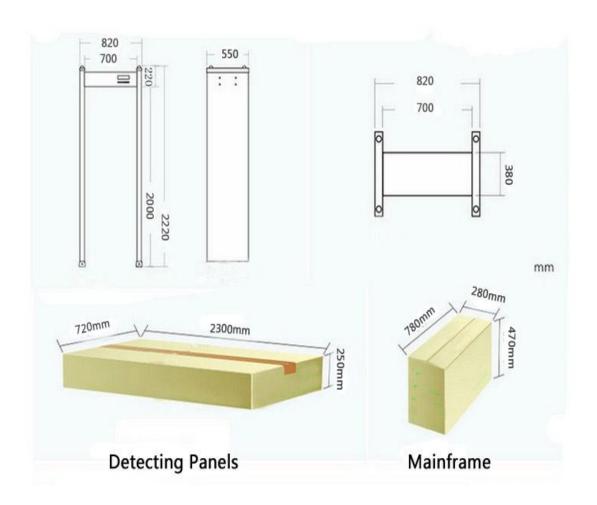

#### **Product Parameters:**

- 1. Alarm way: Audio Alert, and LED Location lamp work at same time .
- 2.Detection Zone: 6 zone
- 3.Display ways: Single-line of LCD display
- 4. Sensitivity: 0-99 adjustable
- 5. The main body with waterproof function.
- 6.Tunnel Size:200(L)\*70(W)\*56(H)cm
- 7.Dimension:222(L)\*82(W)\*67(H)cm
- 8.Net Weight:54.5kg/set Gross Weight: 65.kg/set
- 9.Package Size: Main Body: 230\*72\*25cm(2 piece /carton)

Host Machine:78\*47\*28cm(1 piece/carton)